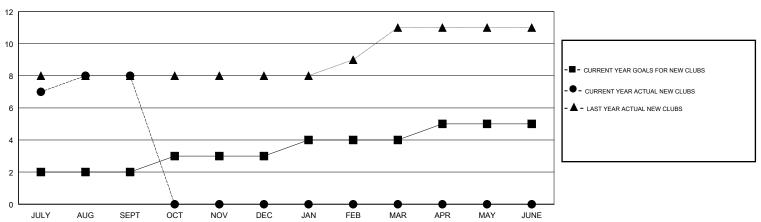

#### **ANIL TULSYAN LOCATION INDIA GMT CA** Clubs Members RESULTS FOR 2018-2019 RESULTS FOR 2018-2019 NEW CLUB GOAL NEW CLUBS DROPPED CLUBS MEMBER GROWTH NET MEMBER GROWTH DROPPED QUARTER QUARTER GOAL ACTUAL MEMBERS ACTUAL (including transfers) 2 8 0 55 193 26 JULY/AUG/SEPT JULY/AUG/SEPT 0 55 0 0 OCT/NOV/DEC OCT/NOV/DEC 0 0 55 0 0 JAN/FEB/MAR JAN/FEB/MAR 0 0 35 0 0 APR/MAY/JUNE APR/MAY/JUNE

### GOALS AND ACTUAL NEW CLUBS CUMULATIVE