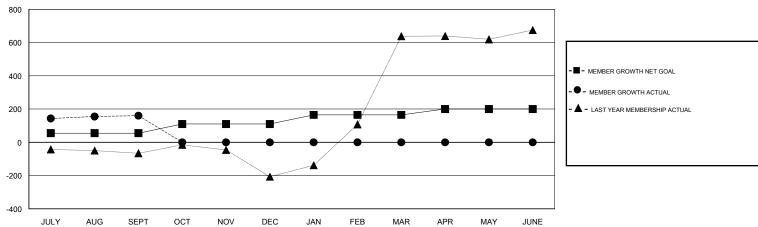

#### **ANIL TULSYAN LOCATION INDIA GMT CA** Clubs Members RESULTS FOR 2018-2019 RESULTS FOR 2018-2019 NEW CLUB GOAL NEW CLUBS DROPPED CLUBS MEMBER GROWTH NET MEMBER GROWTH DROPPED QUARTER QUARTER GOAL ACTUAL MEMBERS ACTUAL (including transfers) 2 8 0 55 193 26 JULY/AUG/SEPT JULY/AUG/SEPT 0 55 0 0 OCT/NOV/DEC OCT/NOV/DEC 0 0 55 0 0 JAN/FEB/MAR JAN/FEB/MAR 0 0 35 0 0 APR/MAY/JUNE APR/MAY/JUNE

## GOALS AND ACTUAL MEMBERS CUMULATIVE

| DROPPED CLUBS: 0     |         | 12 CLUBS OF 134 ADDED 1 OR MORE<br>NEW MEMBERS | GENDER DISTRIBUTION  MALE 3,016 (59.59%)  FEMALE 2,045 (40.41%) |       |
|----------------------|---------|------------------------------------------------|-----------------------------------------------------------------|-------|
| DROPPED MEMBERS      |         |                                                | Women Percentage Fiscal Year Goal: 25%                          |       |
| DECEASED             | 0       |                                                | TOTAL FAMILY UNIT MEMBERS                                       | 2,262 |
| CLUB CANCELLED OTHER | 0<br>26 |                                                | FAMILY MEMBERS PAYING HALF 1,                                   |       |
| TOTAL                | 26      |                                                |                                                                 |       |